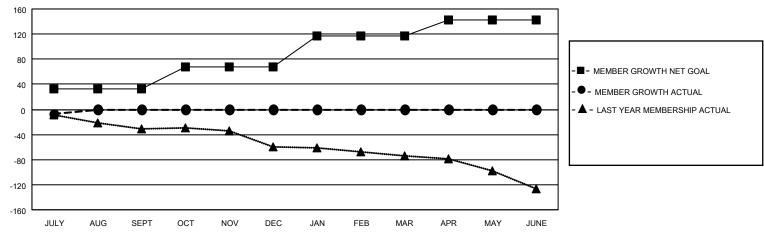

#### GOALS AND ACTUAL MEMBERS CUMULATIVE

| DROPPED CLUBS: 0 |    | 3 CLUBS OF 48 ADDED 1 OR MORE<br>NEW MEMBERS | GENDER DISTRIBUTION  MALE 679 (60.90%) |               |     |
|------------------|----|----------------------------------------------|----------------------------------------|---------------|-----|
|                  |    |                                              | IVIALE                                 | 079 (00.9070) |     |
|                  |    |                                              | FEMALE                                 | 436 (39.10%)  |     |
| DROPPED MEMBERS  |    |                                              |                                        |               |     |
| DECEASED         | 1  | CLICK HERE FOR CUMULATIVE                    | TOTAL FAMILY UNIT MEMBERS              |               | 211 |
| CLUB CANCELLED   | 0  | MEMBERSHIP DATA                              | FAMILY MEMBERS PAYING HALF 10 DUES     |               | 400 |
| OTHER            | 10 | _                                            |                                        |               | 106 |
| TOTAL            | 11 |                                              |                                        |               |     |